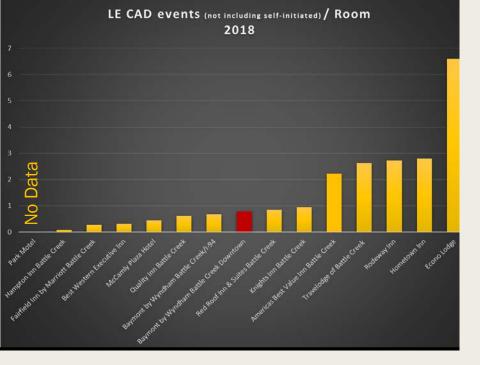

## CAD Events / Room

(2018 calendar year) (self-initiated activity not included)

| 911 HANG UP ABANDONED CALL          | 11        | HARASSMENT COMPLAINT                | 2  |
|-------------------------------------|-----------|-------------------------------------|----|
| ANIMAL COMPLAINT                    | 1         | INFORMATION ONLY CALL               | 1  |
| ASSAULT                             | 3         | LARCENY                             | 4  |
| ASSIST TO ANOTHER AGENCY            | 7         | MAN DOWN                            | 4  |
| BROADCAST                           | 1         | MAN WITH A GUN                      | 2  |
| CHECK AREA                          | 5         | MISSING PERSON                      | 1  |
| CHECK PREMISE                       | 2         | NOISE COMPLAINT                     | ,  |
| CHECK VEHICLE                       | 4         | OTHER PERSON TROUBLE                | 15 |
| CITIZEN ASSIST                      | 2         | OVERDO SE                           | 8  |
| CIVIL PRIVATE PROPERTY TOW          | 2         | PEACE OFFICER                       | 4  |
|                                     | 1         | RUNAWAY                             | 4  |
| CIVIL PROBLEM OR COMPLAINT          | 3         | STOLEN VEHICLE                      | 2  |
| CRIMINAL SEXUAL CONDUCT             | 3         |                                     | 3  |
| DISORDERLY PERSON                   |           | SUICIDAL SUBJECT                    | 7  |
| DOME STIC TROUBLE                   | <b>18</b> | SUSPICIOUS SITUATION                | 2  |
| DRIVING COMPLAINT                   | 1         | THREATSCOMPLAINT                    | 2  |
| FAIL TO PAY                         | 1         | TRAFFIC STOP                        | 5  |
| <b>FAIL TO RET BORROWED VEHICLE</b> | 1         | UNKNOWN TROUBLE                     | 4  |
| FIGHT                               | 1         | UNWANTED PERSON                     | 2  |
| FLEEING AND ELUDING                 | 1         | <b>VIOLATION OF PUB HEALTH CODE</b> | 3  |
| FOOT PATROL                         | 13        | WARRANT ARREST                      | 7  |
| FRAUD COMPLAINT                     | 4         | WELFARE CHECK                       | 6  |