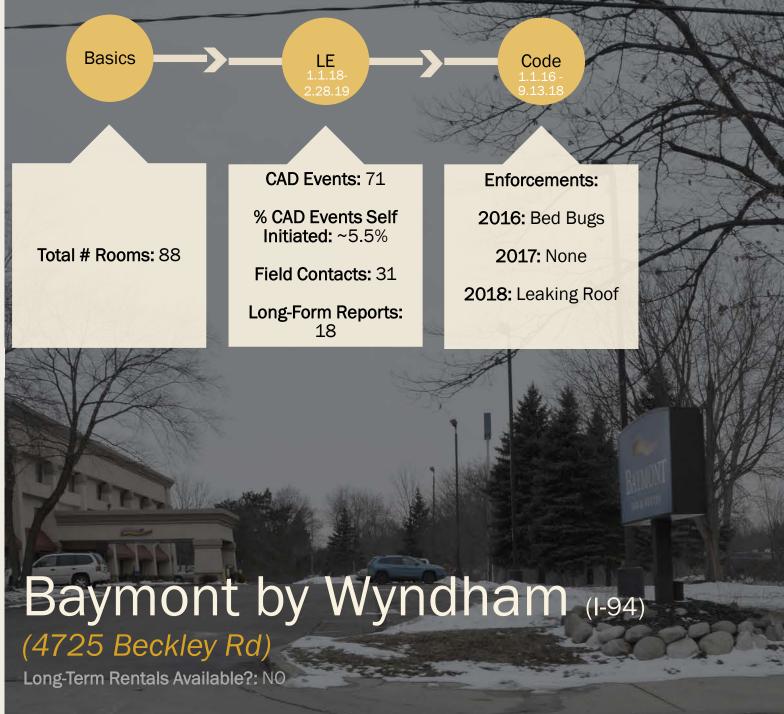

# Lodging (Hotels/Motels) in the City of Battle Creek

| Address             |
|---------------------|
| 4775 Beckley Rd     |
| 182 W Vanburen St   |
| 4725 Beckley Rd     |
| 5090 Beckley Rd     |
| 165 SW Capital Ave  |
| 4665 Beckley Rd     |
| 1150 Riverside Dr   |
| 90 N Division St    |
| 2595 SW Capital Ave |
| 50 SW Capital Ave   |
| 1351 W Columbia Ave |
| 2590 SW Capital Ave |
| 5050 Beckley Rd     |
| 4786 Beckley Rd     |
| 5395 Beckley Rd     |
|                     |