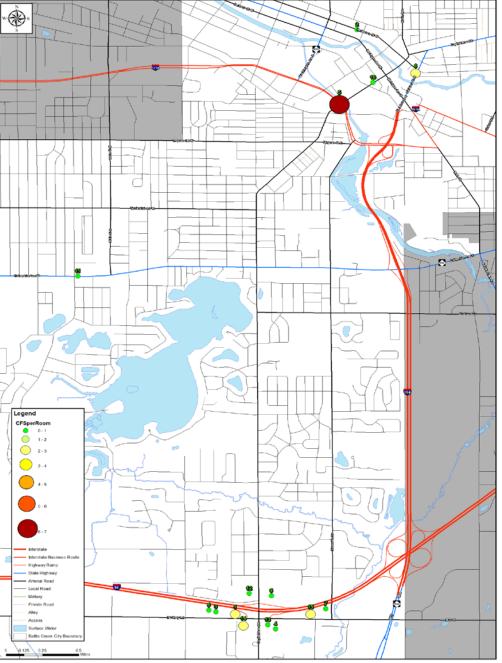

# Lodging (Hotels/Motels) in the City of Battle Creek

| Address             |
|---------------------|
| 4775 Beckley Rd     |
| 182 W Vanburen St   |
| 4725 Beckley Rd     |
| 5090 Beckley Rd     |
| 165 SW Capital Ave  |
| 4665 Beckley Rd     |
| 1150 Riverside Dr   |
| 90 N Division St    |
| 2595 SW Capital Ave |
| 50 SW Capital Ave   |
| 1351 W Columbia Ave |
| 2590 SW Capital Ave |
| 5050 Beckley Rd     |
| 4786 Beckley Rd     |
| 5395 Beckley Rd     |
|                     |