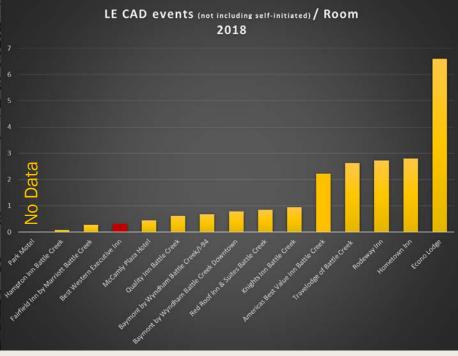

## CAD Events / Room

(2018 calendar year) (self-initiated activity not included)

| 911 HANG UP ABANDONED CALL          | 11        | HARASSMENT COMPLAINT                | 2  |
|-------------------------------------|-----------|-------------------------------------|----|
| ANIMAL COMPLAINT                    | 1         | INFORMATION ONLY CALL               | 1  |
| ASSAULT                             | 3         | LARCENY                             | 4  |
| ASSIST TO ANOTHER AGENCY            | 7         | MAN DOWN                            | 4  |
| BROADCAST                           | 1         | MAN WITH A GUN                      | 2  |
| CHECK AREA                          | 5         | MISSING PERSON                      | 1  |
| CHECK PREMISE                       | 2         | NOISE COMPLAINT                     | ,  |
| CHECK VEHICLE                       | 4         | OTHER PERSON TROUBLE                | 15 |
| CITIZEN ASSIST                      | 2         | OVERDO SE                           | 8  |
| CIVIL PRIVATE PROPERTY TOW          | 2         | PEACE OFFICER                       | 4  |
|                                     | 1         | RUNAWAY                             | 4  |
| CIVIL PROBLEM OR COMPLAINT          | 3         | STOLEN VEHICLE                      | 2  |
| CRIMINAL SEXUAL CONDUCT             | 3         |                                     | 3  |
| DISORDERLY PERSON                   |           | SUICIDAL SUBJECT                    | 7  |
| DOME STIC TROUBLE                   | <b>18</b> | SUSPICIOUS SITUATION                | 2  |
| DRIVING COMPLAINT                   | 1         | THREATSCOMPLAINT                    | 2  |
| FAIL TO PAY                         | 1         | TRAFFIC STOP                        | 5  |
| <b>FAIL TO RET BORROWED VEHICLE</b> | 1         | UNKNOWN TROUBLE                     | 4  |
| FIGHT                               | 1         | UNWANTED PERSON                     | 2  |
| FLEEING AND ELUDING                 | 1         | <b>VIOLATION OF PUB HEALTH CODE</b> | 3  |
| FOOT PATROL                         | 13        | WARRANT ARREST                      | 7  |
| FRAUD COMPLAINT                     | 4         | WELFARE CHECK                       | 6  |