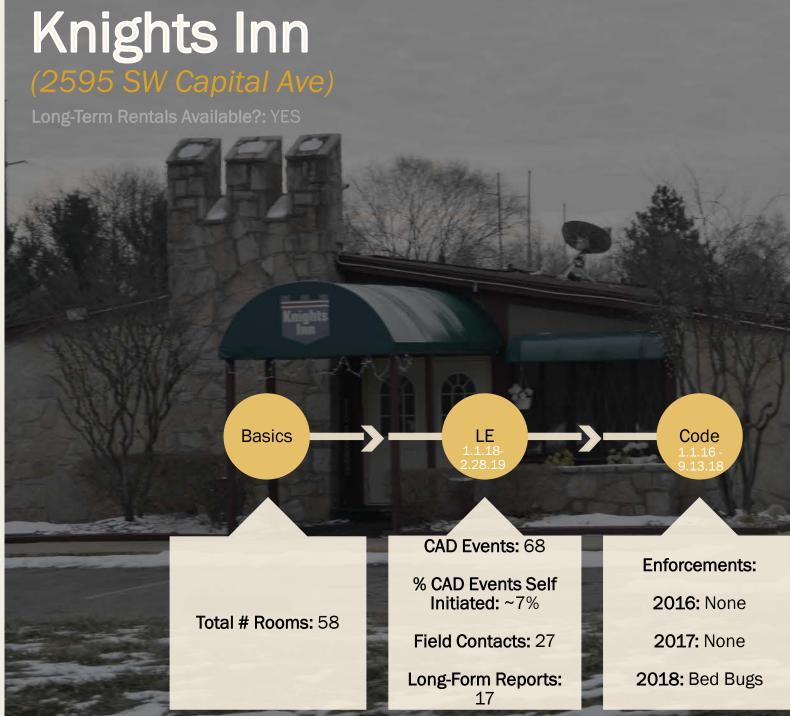

#### CAD Event Nature 1/1/18-2/28/19 911 HANG UP ABANDONED CALL MISSING PERSON ABANDONED VEHICLE NOISE COMPLAINT ASSAULT **OPERATING WHILE INTOXICATED ASSIST TO ANOTHER AGENCY** OTHER PERSON TROUBLE **BREAKING AND ENTERING** OVERDO SE PANHANDLING CHECK PREMISE PAPER SERVICE CHECK SUBJECT PEACE OFFICER REPOSESSION RESISTING AND OBSTRUCTING CIVIL PROBLEM OR COMPLAINT ROBBERY CRIMINAL SEXUAL CONDUCT **STOLEN VEHICLE DISORDERLY PERSON** SUICIDAL SUBJECT DOME STIC TROUBLE SUSPICIOUS SITUATION **FAIL TO PAY** THREAT S COMPLAINT FIGHT TRAFFIC STOP FIREWORKS COMPLAINT TRESPASSING FOOT PATROL **UNATTENDED DEATH** HARASSMENT COMPLAINT **UNKNOWN TROUBLE** INFORMATION ONLY CALL **UNWANTED PERSON** VIOLATION OF PUB HEALTH CODE MALICIOUS DESTRUCTION OF PROP WARRANT ARREST