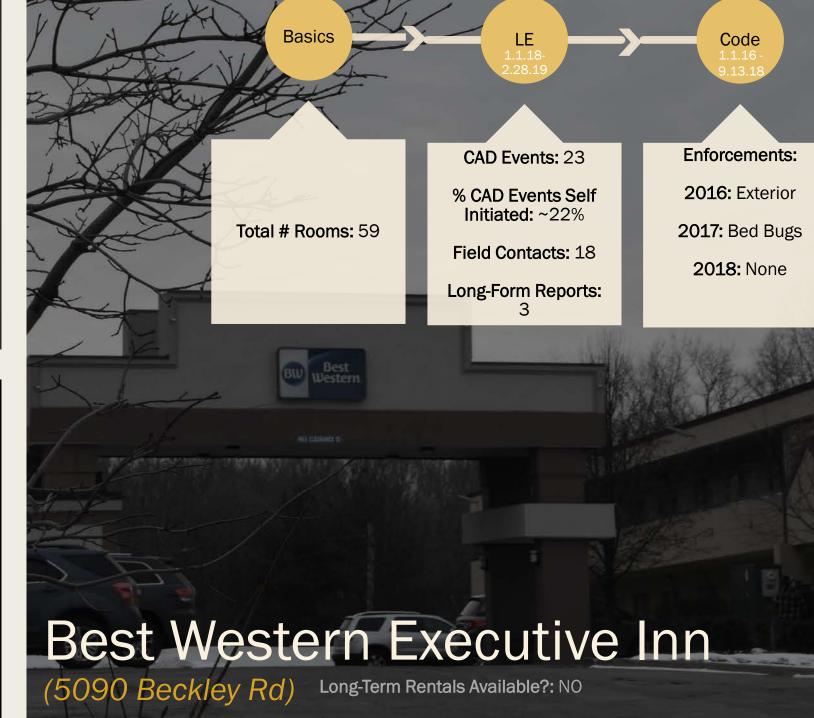

# Lodging (Hotels/Motels) in the City of Battle Creek

| Address             |
|---------------------|
| 4775 Beckley Rd     |
| 182 W Vanburen St   |
| 4725 Beckley Rd     |
| 5090 Beckley Rd     |
| 165 SW Capital Ave  |
| 4665 Beckley Rd     |
| 1150 Riverside Dr   |
| 90 N Division St    |
| 2595 SW Capital Ave |
| 50 SW Capital Ave   |
| 1351 W Columbia Ave |
| 2590 SW Capital Ave |
| 5050 Beckley Rd     |
| 4786 Beckley Rd     |
| 5395 Beckley Rd     |
|                     |