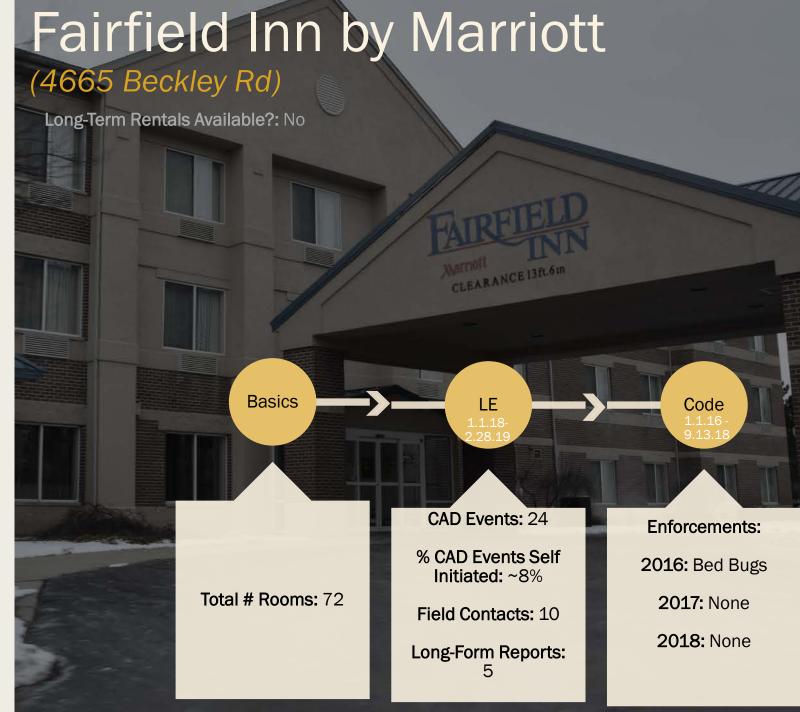

#### CAD Event Nature 1/1/18-2/28/19 911 HANG UP ABANDONED CALL MISSING PERSON ABANDONED VEHICLE NOISE COMPLAINT ASSAULT **OPERATING WHILE INTOXICATED ASSIST TO ANOTHER AGENCY** OTHER PERSON TROUBLE **BREAKING AND ENTERING** OVERDO SE PANHANDLING CHECK PREMISE PAPER SERVICE CHECK SUBJECT PEACE OFFICER REPOSESSION RESISTING AND OBSTRUCTING CIVIL PROBLEM OR COMPLAINT ROBBERY CRIMINAL SEXUAL CONDUCT **STOLEN VEHICLE DISORDERLY PERSON** SUICIDAL SUBJECT DOME STIC TROUBLE SUSPICIOUS SITUATION **FAIL TO PAY** THREAT S COMPLAINT FIGHT TRAFFIC STOP FIREWORKS COMPLAINT TRESPASSING FOOT PATROL **UNATTENDED DEATH** HARASSMENT COMPLAINT **UNKNOWN TROUBLE** INFORMATION ONLY CALL **UNWANTED PERSON** VIOLATION OF PUB HEALTH CODE MALICIOUS DESTRUCTION OF PROP WARRANT ARREST