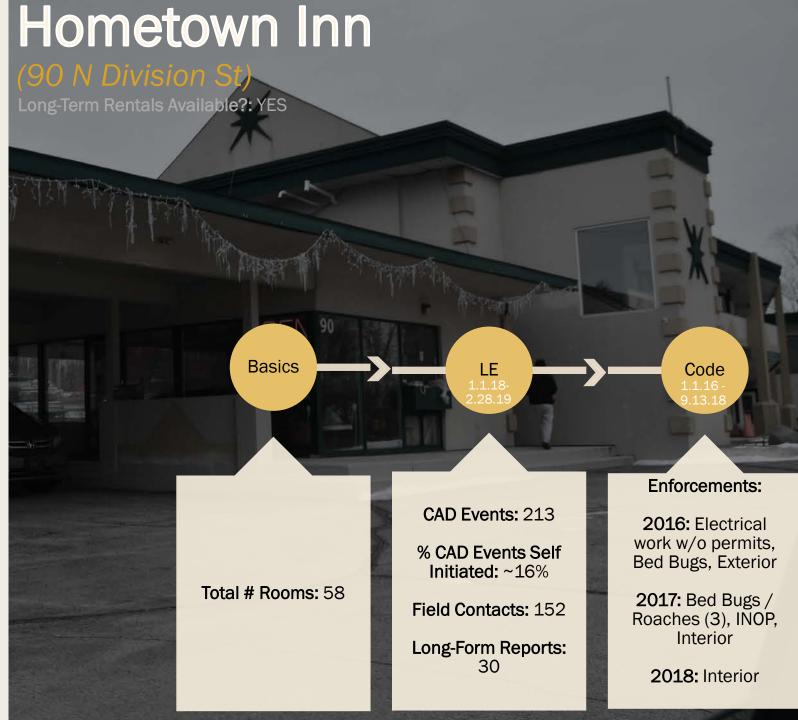

| 10 |
|----|
| 1  |
| 3  |
| 1  |
| 1  |
| 1  |
| 1  |
| 2  |
| 2  |
| 7  |
| 1  |
| 2  |
| 1  |
| 4  |
| 6  |
| 1  |
| 4  |
| 2  |
| 1  |
| 1  |
| 6  |
| 3  |
| 2  |
| 5  |
|    |

| O/ID EVOITE I              | acaro    | 1/ 1/ 10 2/ 20/ 10            |     |
|----------------------------|----------|-------------------------------|-----|
| 911 HANG UP ABANDONED CALL | 11       | JUVENILE TROUBLE              | 1   |
| ANIMAL COMPLAINT           | 1        | LARCENY                       | 6   |
| ASSAULT                    | 4        | LOST PROPERTY REPORT          | 2   |
| ASSIST TO ANOTHER AGENCY   | 4        | MALICIOUS DESTRUCTION OF PROI | - 2 |
| CHECK AREA                 | 16       | MAN DOWN                      | 4   |
| CHECK PREMISE              | 1        | OTHER PERSON TROUBLE          | 6   |
| CHECK SUBJECT              | 13       | OVERDO SE                     | 1   |
| CHECK VEHICLE              | 3        | PANHANDLING                   | 7   |
| CITIZEN ASSIST             | 9        | PARKING COMPLAINT             | 3   |
| CIVIL PROBLEM OR COMPLAINT | 1        | PROPERTY DAMAGE ACCIDENT      | 1   |
| CROWD GATHERING            | 1        | TETTIET TOTOE                 | 6   |
| DISORDERLY PERSON          | 1        | STOLEN VEHICLE                | 1   |
| DOME STIC TROUBLE          | 2        |                               | 1   |
| FAIL TO PAY                |          | SUSPICIOUS SITUATION          | 3   |
| FIGHT                      | 138<br>2 | THREATSCOMPLAINT              | - 2 |
| FOOT PATROL                | 138      | TRAFFIC STOP                  | 7   |
| FOUND PROPERTY             | _        |                               | 1   |
| FRAUD COMPLAINT            | _        | UNCLASSIFIED COMPLAINT        | 1   |
| HARASSMENT COMPLAINT       | _        | UNKNOWN ACCIDENT              | 1   |
| HAZARD                     | 1        | UNKNOWN TROUBLE               | - 2 |
| HIT AND RUN ACCIDENT       | _        | UNWANTED PERSON               | ç   |
| INDECENT EXPOSURE          | 1        |                               | 4   |
| INFORMATION ONLY CALL      | 5        | WELFARE CHECK                 | - 1 |