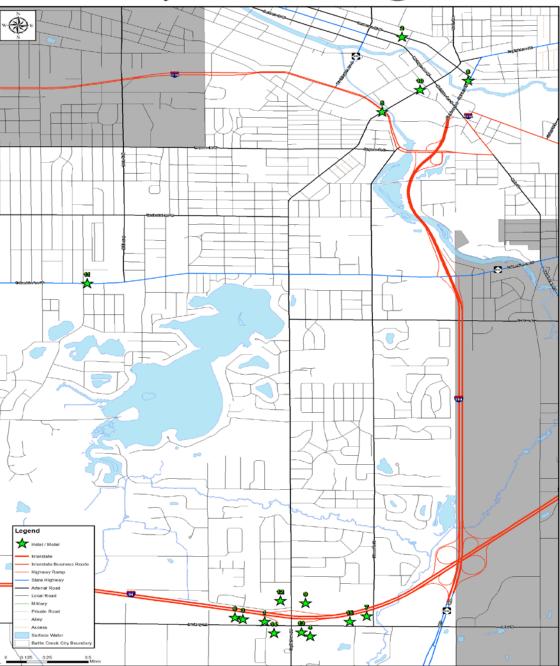

# Lodging (Hotels/Motels) in the City of Battle Creek

| Address             |
|---------------------|
| 4775 Beckley Rd     |
| 182 W Vanburen St   |
| 4725 Beckley Rd     |
| 5090 Beckley Rd     |
| 165 SW Capital Ave  |
| 4665 Beckley Rd     |
| 1150 Riverside Dr   |
| 90 N Division St    |
| 2595 SW Capital Ave |
| 50 SW Capital Ave   |
| 1351 W Columbia Ave |
| 2590 SW Capital Ave |
| 5050 Beckley Rd     |
| 4786 Beckley Rd     |
| 5395 Beckley Rd     |
|                     |