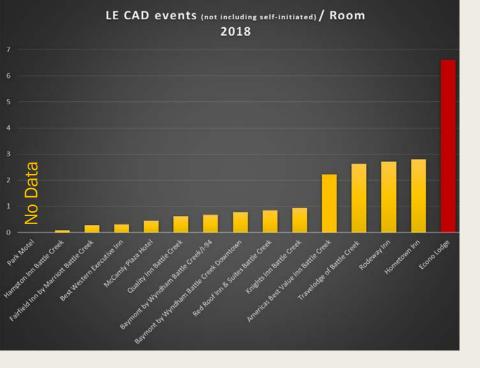

## CAD Events / Room

(2018 calendar year) (self-initiated activity not included)

| 911 HANG UP ABANDONED CALL          | 11        | HARASSMENT COMPLAINT                | 2  |
|-------------------------------------|-----------|-------------------------------------|----|
| ANIMAL COMPLAINT                    | 1         | INFORMATION ONLY CALL               | 1  |
| ASSAULT                             | 3         | LARCENY                             | 4  |
| ASSIST TO ANOTHER AGENCY            | 7         | MAN DOWN                            | 4  |
| BROADCAST                           | 1         | MAN WITH A GUN                      | 2  |
| CHECK AREA                          | 5         | MISSING PERSON                      | 1  |
| CHECK PREMISE                       | 2         | NOISE COMPLAINT                     | ,  |
| CHECK VEHICLE                       | 4         | OTHER PERSON TROUBLE                | 15 |
| CITIZEN ASSIST                      | 2         | OVERDO SE                           | 8  |
| CIVIL PRIVATE PROPERTY TOW          | 2         | PEACE OFFICER                       | 4  |
|                                     | 1         | RUNAWAY                             | 4  |
| CIVIL PROBLEM OR COMPLAINT          | 3         | STOLEN VEHICLE                      | 2  |
| CRIMINAL SEXUAL CONDUCT             | 3         |                                     | 3  |
| DISORDERLY PERSON                   |           | SUICIDAL SUBJECT                    | 7  |
| DOME STIC TROUBLE                   | <b>18</b> | SUSPICIOUS SITUATION                | 2  |
| DRIVING COMPLAINT                   | 1         | THREATSCOMPLAINT                    | 2  |
| FAIL TO PAY                         | 1         | TRAFFIC STOP                        | 5  |
| <b>FAIL TO RET BORROWED VEHICLE</b> | 1         | UNKNOWN TROUBLE                     | 4  |
| FIGHT                               | 1         | UNWANTED PERSON                     | 2  |
| FLEEING AND ELUDING                 | 1         | <b>VIOLATION OF PUB HEALTH CODE</b> | 3  |
| FOOT PATROL                         | 13        | WARRANT ARREST                      | 7  |
| FRAUD COMPLAINT                     | 4         | WELFARE CHECK                       | 6  |