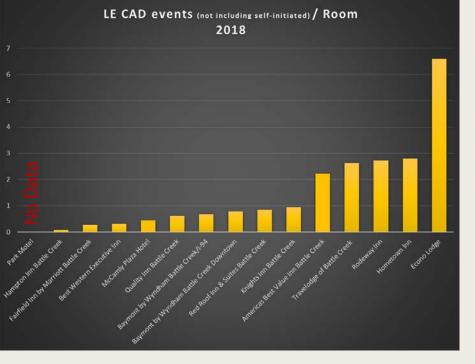

## CAD Events / Room

(2018 calendar year) (self-initiated activity not included)

| 911 HANG UP ABANDONED CALL          | 11        | HARASSMENT COMPLAINT                | 2  |
|-------------------------------------|-----------|-------------------------------------|----|
| ANIMAL COMPLAINT                    | 1         | INFORMATION ONLY CALL               | 1  |
| ASSAULT                             | 3         | LARCENY                             | 4  |
| ASSIST TO ANOTHER AGENCY            | 7         | MAN DOWN                            | 4  |
| BROADCAST                           | 1         | MAN WITH A GUN                      | 2  |
| CHECK AREA                          | 5         | MISSING PERSON                      | 1  |
| CHECK PREMISE                       | 2         | NOISE COMPLAINT                     | ,  |
| CHECK VEHICLE                       | 4         | OTHER PERSON TROUBLE                | 15 |
| CITIZEN ASSIST                      | 2         | OVERDO SE                           | 8  |
| CIVIL PRIVATE PROPERTY TOW          | 2         | PEACE OFFICER                       | 4  |
|                                     | 1         | RUNAWAY                             | 4  |
| CIVIL PROBLEM OR COMPLAINT          | 3         | STOLEN VEHICLE                      | 2  |
| CRIMINAL SEXUAL CONDUCT             | 3         |                                     | 3  |
| DISORDERLY PERSON                   |           | SUICIDAL SUBJECT                    | 7  |
| DOME STIC TROUBLE                   | <b>18</b> | SUSPICIOUS SITUATION                | 2  |
| DRIVING COMPLAINT                   | 1         | THREATSCOMPLAINT                    | 2  |
| FAIL TO PAY                         | 1         | TRAFFIC STOP                        | 5  |
| <b>FAIL TO RET BORROWED VEHICLE</b> | 1         | UNKNOWN TROUBLE                     | 4  |
| FIGHT                               | 1         | UNWANTED PERSON                     | 2  |
| FLEEING AND ELUDING                 | 1         | <b>VIOLATION OF PUB HEALTH CODE</b> | 3  |
| FOOT PATROL                         | 13        | WARRANT ARREST                      | 7  |
| FRAUD COMPLAINT                     | 4         | WELFARE CHECK                       | 6  |