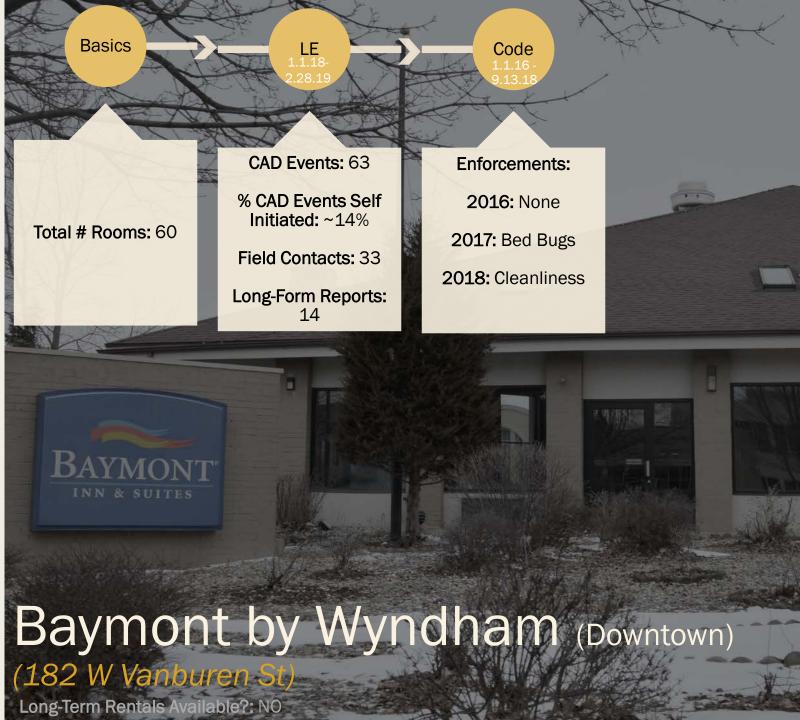

| 10 |
|----|
| 1  |
| 3  |
| 1  |
| 1  |
| 1  |
| 1  |
| 2  |
| 2  |
| 7  |
| 1  |
| 2  |
| 1  |
| 4  |
| 6  |
| 1  |
| 4  |
| 2  |
| 1  |
| 1  |
| 6  |
| 3  |
| 2  |
| 5  |
|    |

| O/ID EVOITE I              | acaro    | 1/ 1/ 10 2/ 20/ 10            |     |
|----------------------------|----------|-------------------------------|-----|
| 911 HANG UP ABANDONED CALL | 11       | JUVENILE TROUBLE              | 1   |
| ANIMAL COMPLAINT           | 1        | LARCENY                       | 6   |
| ASSAULT                    | 4        | LOST PROPERTY REPORT          | 2   |
| ASSIST TO ANOTHER AGENCY   | 4        | MALICIOUS DESTRUCTION OF PROI | - 2 |
| CHECK AREA                 | 16       | MAN DOWN                      | 4   |
| CHECK PREMISE              | 1        | OTHER PERSON TROUBLE          | 6   |
| CHECK SUBJECT              | 13       | OVERDO SE                     | 1   |
| CHECK VEHICLE              | 3        | PANHANDLING                   | 7   |
| CITIZEN ASSIST             | 9        | PARKING COMPLAINT             | 3   |
| CIVIL PROBLEM OR COMPLAINT | 1        | PROPERTY DAMAGE ACCIDENT      | 1   |
| CROWD GATHERING            | 1        | TETTIET TOTOE                 | 6   |
| DISORDERLY PERSON          | 1        | STOLEN VEHICLE                | 1   |
| DOME STIC TROUBLE          | 2        |                               | 1   |
| FAIL TO PAY                |          | SUSPICIOUS SITUATION          | 3   |
| FIGHT                      | 138<br>2 | THREATSCOMPLAINT              | - 2 |
| FOOT PATROL                | 138      | TRAFFIC STOP                  | 7   |
| FOUND PROPERTY             | _        |                               | 1   |
| FRAUD COMPLAINT            | _        | UNCLASSIFIED COMPLAINT        | 1   |
| HARASSMENT COMPLAINT       | _        | UNKNOWN ACCIDENT              | 1   |
| HAZARD                     | 1        | UNKNOWN TROUBLE               | - 2 |
| HIT AND RUN ACCIDENT       | _        | UNWANTED PERSON               | ç   |
| INDECENT EXPOSURE          | 1        |                               | 4   |
| INFORMATION ONLY CALL      | 5        | WELFARE CHECK                 | - 1 |