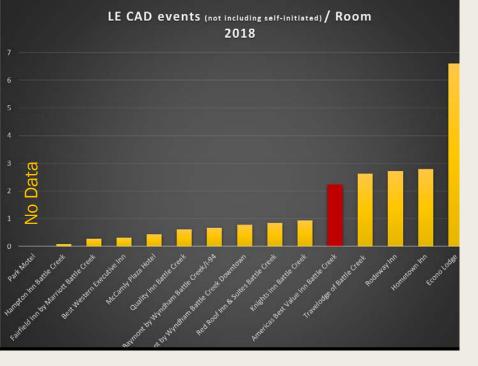

## CAD Events / Room

(2018 calendar year) (self-initiated activity not included)

| 911 HANG UP ABANDONED CALL          | 11        | HARASSMENT COMPLAINT                | 2  |
|-------------------------------------|-----------|-------------------------------------|----|
| ANIMAL COMPLAINT                    | 1         | INFORMATION ONLY CALL               | 1  |
| ASSAULT                             | 3         | LARCENY                             | 4  |
| ASSIST TO ANOTHER AGENCY            | 7         | MAN DOWN                            | 4  |
| BROADCAST                           | 1         | MAN WITH A GUN                      | 2  |
| CHECK AREA                          | 5         | MISSING PERSON                      | 1  |
| CHECK PREMISE                       | 2         | NOISE COMPLAINT                     | ,  |
| CHECK VEHICLE                       | 4         | OTHER PERSON TROUBLE                | 15 |
| CITIZEN ASSIST                      | 2         | OVERDO SE                           | 8  |
| CIVIL PRIVATE PROPERTY TOW          | 2         | PEACE OFFICER                       | 4  |
|                                     | 1         | RUNAWAY                             | 4  |
| CIVIL PROBLEM OR COMPLAINT          | 3         | STOLEN VEHICLE                      | 2  |
| CRIMINAL SEXUAL CONDUCT             | 3         |                                     | 3  |
| DISORDERLY PERSON                   |           | SUICIDAL SUBJECT                    | 7  |
| DOME STIC TROUBLE                   | <b>18</b> | SUSPICIOUS SITUATION                | 2  |
| DRIVING COMPLAINT                   | 1         | THREATSCOMPLAINT                    | 2  |
| FAIL TO PAY                         | 1         | TRAFFIC STOP                        | 5  |
| <b>FAIL TO RET BORROWED VEHICLE</b> | 1         | UNKNOWN TROUBLE                     | 4  |
| FIGHT                               | 1         | UNWANTED PERSON                     | 2  |
| FLEEING AND ELUDING                 | 1         | <b>VIOLATION OF PUB HEALTH CODE</b> | 3  |
| FOOT PATROL                         | 13        | WARRANT ARREST                      | 7  |
| FRAUD COMPLAINT                     | 4         | WELFARE CHECK                       | 6  |