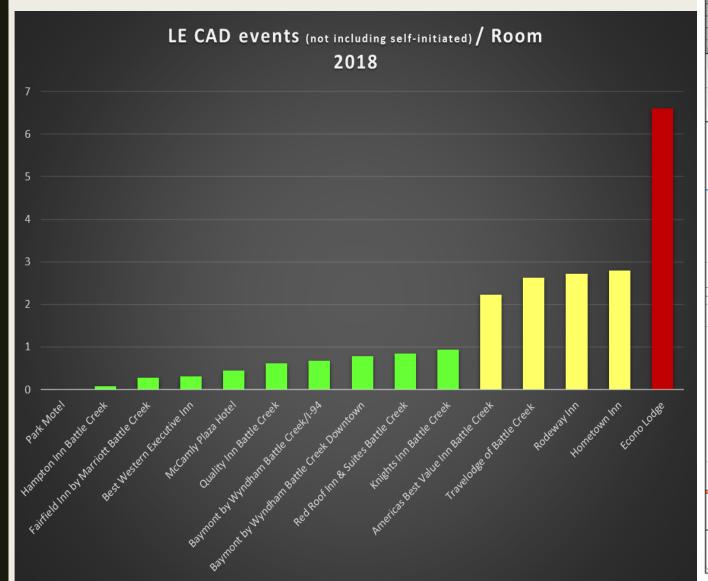

## CAD Events / Room

(2018 calendar year) (self-initiated activity not included)

| 911 HANG UP ABANDONED CALL          | 11        | HARASSMENT COMPLAINT                | 2  |
|-------------------------------------|-----------|-------------------------------------|----|
| ANIMAL COMPLAINT                    | 1         | INFORMATION ONLY CALL               | 1  |
| ASSAULT                             | 3         | LARCENY                             | 4  |
| ASSIST TO ANOTHER AGENCY            | 7         | MAN DOWN                            | 4  |
| BROADCAST                           | 1         | MAN WITH A GUN                      | 2  |
| CHECK AREA                          | 5         | MISSING PERSON                      | 1  |
| CHECK PREMISE                       | 2         | NOISE COMPLAINT                     | ,  |
| CHECK VEHICLE                       | 4         | OTHER PERSON TROUBLE                | 15 |
| CITIZEN ASSIST                      | 2         | OVERDO SE                           | 8  |
| CIVIL PRIVATE PROPERTY TOW          | 2         | PEACE OFFICER                       | 4  |
|                                     | 1         | RUNAWAY                             | 4  |
| CIVIL PROBLEM OR COMPLAINT          | 3         | STOLEN VEHICLE                      | 2  |
| CRIMINAL SEXUAL CONDUCT             | 3         |                                     | 3  |
| DISORDERLY PERSON                   |           | SUICIDAL SUBJECT                    | 7  |
| DOME STIC TROUBLE                   | <b>18</b> | SUSPICIOUS SITUATION                | 2  |
| DRIVING COMPLAINT                   | 1         | THREATSCOMPLAINT                    | 2  |
| FAIL TO PAY                         | 1         | TRAFFIC STOP                        | 5  |
| <b>FAIL TO RET BORROWED VEHICLE</b> | 1         | UNKNOWN TROUBLE                     | 4  |
| FIGHT                               | 1         | UNWANTED PERSON                     | 2  |
| FLEEING AND ELUDING                 | 1         | <b>VIOLATION OF PUB HEALTH CODE</b> | 3  |
| FOOT PATROL                         | 13        | WARRANT ARREST                      | 7  |
| FRAUD COMPLAINT                     | 4         | WELFARE CHECK                       | 6  |