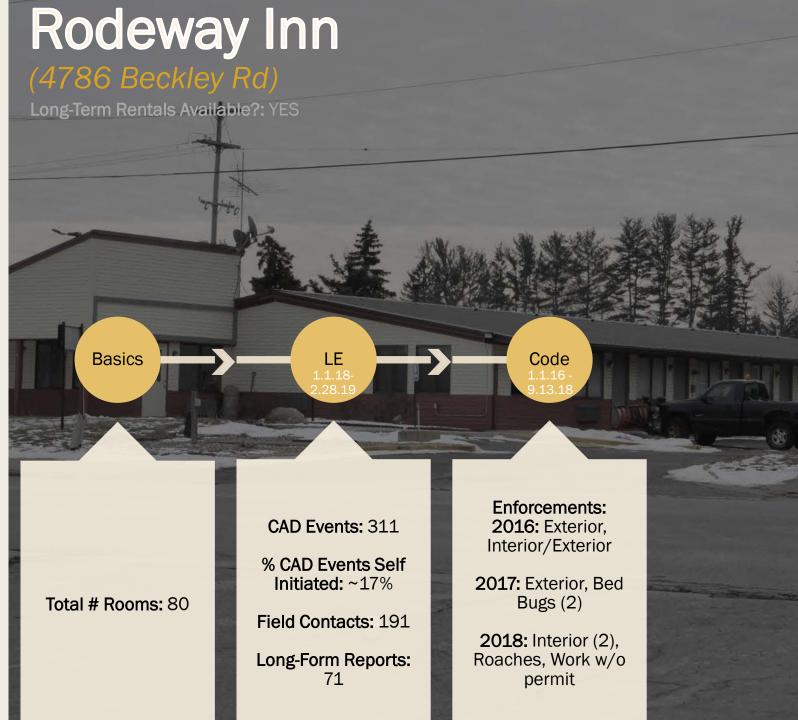

| 10 |
|----|
| 1  |
| 3  |
| 1  |
| 1  |
| 1  |
| 1  |
| 2  |
| 2  |
| 7  |
| 1  |
| 2  |
| 1  |
| 4  |
| 6  |
| 1  |
| 4  |
| 2  |
| 1  |
| 1  |
| 6  |
| 3  |
| 2  |
| 5  |
|    |

| O/ID EVOITE I              | acaro    | 1/ 1/ 10 2/ 20/ 10            |     |
|----------------------------|----------|-------------------------------|-----|
| 911 HANG UP ABANDONED CALL | 11       | JUVENILE TROUBLE              | 1   |
| ANIMAL COMPLAINT           | 1        | LARCENY                       | 6   |
| ASSAULT                    | 4        | LOST PROPERTY REPORT          | 2   |
| ASSIST TO ANOTHER AGENCY   | 4        | MALICIOUS DESTRUCTION OF PROI | - 2 |
| CHECK AREA                 | 16       | MAN DOWN                      | 4   |
| CHECK PREMISE              | 1        | OTHER PERSON TROUBLE          | 6   |
| CHECK SUBJECT              | 13       | OVERDO SE                     | 1   |
| CHECK VEHICLE              | 3        | PANHANDLING                   | 7   |
| CITIZEN ASSIST             | 9        | PARKING COMPLAINT             | 3   |
| CIVIL PROBLEM OR COMPLAINT | 1        | PROPERTY DAMAGE ACCIDENT      | 1   |
| CROWD GATHERING            | 1        | TETTIET TOTOE                 | 6   |
| DISORDERLY PERSON          | 1        | STOLEN VEHICLE                | 1   |
| DOME STIC TROUBLE          | 2        |                               | 1   |
| FAIL TO PAY                |          | SUSPICIOUS SITUATION          | 3   |
| FIGHT                      | 138<br>2 | THREATSCOMPLAINT              | - 2 |
| FOOT PATROL                | 138      | TRAFFIC STOP                  | 7   |
| FOUND PROPERTY             | _        |                               | 1   |
| FRAUD COMPLAINT            | _        | UNCLASSIFIED COMPLAINT        | 1   |
| HARASSMENT COMPLAINT       | _        | UNKNOWN ACCIDENT              | 1   |
| HAZARD                     | 1        | UNKNOWN TROUBLE               | - 2 |
| HIT AND RUN ACCIDENT       | _        | UNWANTED PERSON               | ç   |
| INDECENT EXPOSURE          | 1        |                               | 4   |
| INFORMATION ONLY CALL      | 5        | WELFARE CHECK                 | - 1 |