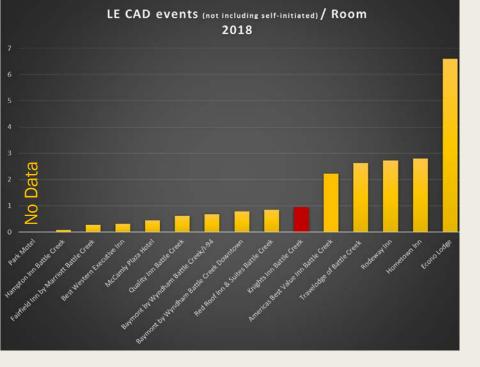

## CAD Events / Room

(2018 calendar year) (self-initiated activity not included)

| 911 HANG UP ABANDONED CALL          | 11        | HARASSMENT COMPLAINT                | 2  |
|-------------------------------------|-----------|-------------------------------------|----|
| ANIMAL COMPLAINT                    | 1         | INFORMATION ONLY CALL               | 1  |
| ASSAULT                             | 3         | LARCENY                             | 4  |
| ASSIST TO ANOTHER AGENCY            | 7         | MAN DOWN                            | 4  |
| BROADCAST                           | 1         | MAN WITH A GUN                      | 2  |
| CHECK AREA                          | 5         | MISSING PERSON                      | 1  |
| CHECK PREMISE                       | 2         | NOISE COMPLAINT                     | ,  |
| CHECK VEHICLE                       | 4         | OTHER PERSON TROUBLE                | 15 |
| CITIZEN ASSIST                      | 2         | OVERDO SE                           | 8  |
| CIVIL PRIVATE PROPERTY TOW          | 2         | PEACE OFFICER                       | 4  |
|                                     | 1         | RUNAWAY                             | 4  |
| CIVIL PROBLEM OR COMPLAINT          | 3         | STOLEN VEHICLE                      | 2  |
| CRIMINAL SEXUAL CONDUCT             | 3         |                                     | 3  |
| DISORDERLY PERSON                   |           | SUICIDAL SUBJECT                    | 7  |
| DOME STIC TROUBLE                   | <b>18</b> | SUSPICIOUS SITUATION                | 2  |
| DRIVING COMPLAINT                   | 1         | THREATSCOMPLAINT                    | 2  |
| FAIL TO PAY                         | 1         | TRAFFIC STOP                        | 5  |
| <b>FAIL TO RET BORROWED VEHICLE</b> | 1         | UNKNOWN TROUBLE                     | 4  |
| FIGHT                               | 1         | UNWANTED PERSON                     | 2  |
| FLEEING AND ELUDING                 | 1         | <b>VIOLATION OF PUB HEALTH CODE</b> | 3  |
| FOOT PATROL                         | 13        | WARRANT ARREST                      | 7  |
| FRAUD COMPLAINT                     | 4         | WELFARE CHECK                       | 6  |