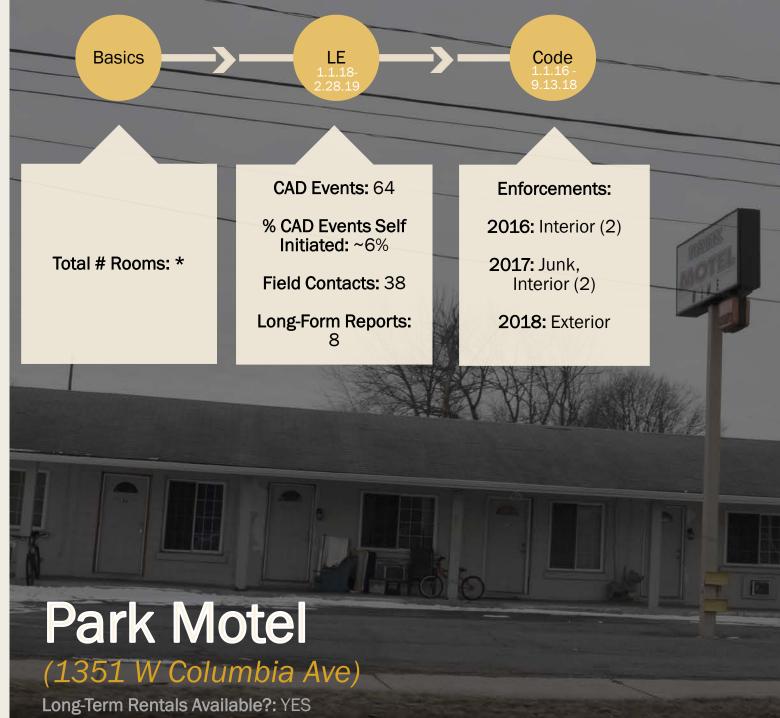

## CAD Events / Room

(2018 calendar year) (self-initiated activity not included)

| 911 HANG UP ABANDONED CALL          | 11        | HARASSMENT COMPLAINT                | 2  |
|-------------------------------------|-----------|-------------------------------------|----|
| ANIMAL COMPLAINT                    | 1         | INFORMATION ONLY CALL               | 1  |
| ASSAULT                             | 3         | LARCENY                             | 4  |
| ASSIST TO ANOTHER AGENCY            | 7         | MAN DOWN                            | 4  |
| BROADCAST                           | 1         | MAN WITH A GUN                      | 2  |
| CHECK AREA                          | 5         | MISSING PERSON                      | 1  |
| CHECK PREMISE                       | 2         | NOISE COMPLAINT                     | ,  |
| CHECK VEHICLE                       | 4         | OTHER PERSON TROUBLE                | 15 |
| CITIZEN ASSIST                      | 2         | OVERDO SE                           | 8  |
| CIVIL PRIVATE PROPERTY TOW          | 2         | PEACE OFFICER                       | 4  |
|                                     | 1         | RUNAWAY                             | 4  |
| CIVIL PROBLEM OR COMPLAINT          | 3         | STOLEN VEHICLE                      | 2  |
| CRIMINAL SEXUAL CONDUCT             | 3         |                                     | 3  |
| DISORDERLY PERSON                   |           | SUICIDAL SUBJECT                    | 7  |
| DOME STIC TROUBLE                   | <b>18</b> | SUSPICIOUS SITUATION                | 2  |
| DRIVING COMPLAINT                   | 1         | THREATSCOMPLAINT                    | 2  |
| FAIL TO PAY                         | 1         | TRAFFIC STOP                        | 5  |
| <b>FAIL TO RET BORROWED VEHICLE</b> | 1         | UNKNOWN TROUBLE                     | 4  |
| FIGHT                               | 1         | UNWANTED PERSON                     | 2  |
| FLEEING AND ELUDING                 | 1         | <b>VIOLATION OF PUB HEALTH CODE</b> | 3  |
| FOOT PATROL                         | 13        | WARRANT ARREST                      | 7  |
| FRAUD COMPLAINT                     | 4         | WELFARE CHECK                       | 6  |