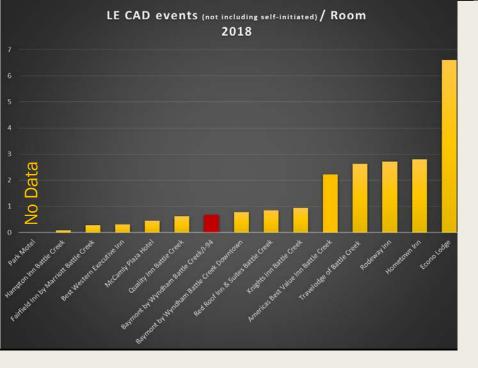

## CAD Events / Room

(2018 calendar year) (self-initiated activity not included)

| 911 HANG UP ABANDONED CALL          | 11        | HARASSMENT COMPLAINT                | 2  |
|-------------------------------------|-----------|-------------------------------------|----|
| ANIMAL COMPLAINT                    | 1         | INFORMATION ONLY CALL               | 1  |
| ASSAULT                             | 3         | LARCENY                             | 4  |
| ASSIST TO ANOTHER AGENCY            | 7         | MAN DOWN                            | 4  |
| BROADCAST                           | 1         | MAN WITH A GUN                      | 2  |
| CHECK AREA                          | 5         | MISSING PERSON                      | 1  |
| CHECK PREMISE                       | 2         | NOISE COMPLAINT                     | ,  |
| CHECK VEHICLE                       | 4         | OTHER PERSON TROUBLE                | 15 |
| CITIZEN ASSIST                      | 2         | OVERDO SE                           | 8  |
| CIVIL PRIVATE PROPERTY TOW          | 2         | PEACE OFFICER                       | 4  |
|                                     | 1         | RUNAWAY                             | 4  |
| CIVIL PROBLEM OR COMPLAINT          | 3         | STOLEN VEHICLE                      | 2  |
| CRIMINAL SEXUAL CONDUCT             | 3         |                                     | 3  |
| DISORDERLY PERSON                   |           | SUICIDAL SUBJECT                    | 7  |
| DOME STIC TROUBLE                   | <b>18</b> | SUSPICIOUS SITUATION                | 2  |
| DRIVING COMPLAINT                   | 1         | THREATSCOMPLAINT                    | 2  |
| FAIL TO PAY                         | 1         | TRAFFIC STOP                        | 5  |
| <b>FAIL TO RET BORROWED VEHICLE</b> | 1         | UNKNOWN TROUBLE                     | 4  |
| FIGHT                               | 1         | UNWANTED PERSON                     | 2  |
| FLEEING AND ELUDING                 | 1         | <b>VIOLATION OF PUB HEALTH CODE</b> | 3  |
| FOOT PATROL                         | 13        | WARRANT ARREST                      | 7  |
| FRAUD COMPLAINT                     | 4         | WELFARE CHECK                       | 6  |