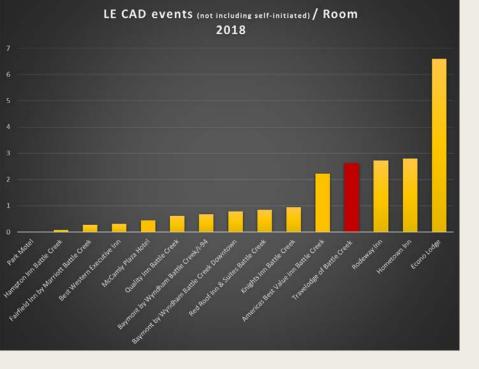

## CAD Events / Room

(2018 calendar year) (self-initiated activity not included)

| 911 HANG UP ABANDONED CALL          | 11        | HARASSMENT COMPLAINT                | 2  |
|-------------------------------------|-----------|-------------------------------------|----|
| ANIMAL COMPLAINT                    | 1         | INFORMATION ONLY CALL               | 1  |
| ASSAULT                             | 3         | LARCENY                             | 4  |
| ASSIST TO ANOTHER AGENCY            | 7         | MAN DOWN                            | 4  |
| BROADCAST                           | 1         | MAN WITH A GUN                      | 2  |
| CHECK AREA                          | 5         | MISSING PERSON                      | 1  |
| CHECK PREMISE                       | 2         | NOISE COMPLAINT                     | ,  |
| CHECK VEHICLE                       | 4         | OTHER PERSON TROUBLE                | 15 |
| CITIZEN ASSIST                      | 2         | OVERDO SE                           | 8  |
| CIVIL PRIVATE PROPERTY TOW          | 2         | PEACE OFFICER                       | 4  |
|                                     | 1         | RUNAWAY                             | 4  |
| CIVIL PROBLEM OR COMPLAINT          | 3         | STOLEN VEHICLE                      | 2  |
| CRIMINAL SEXUAL CONDUCT             | 3         |                                     | 3  |
| DISORDERLY PERSON                   |           | SUICIDAL SUBJECT                    | 7  |
| DOME STIC TROUBLE                   | <b>18</b> | SUSPICIOUS SITUATION                | 2  |
| DRIVING COMPLAINT                   | 1         | THREATSCOMPLAINT                    | 2  |
| FAIL TO PAY                         | 1         | TRAFFIC STOP                        | 5  |
| <b>FAIL TO RET BORROWED VEHICLE</b> | 1         | UNKNOWN TROUBLE                     | 4  |
| FIGHT                               | 1         | UNWANTED PERSON                     | 2  |
| FLEEING AND ELUDING                 | 1         | <b>VIOLATION OF PUB HEALTH CODE</b> | 3  |
| FOOT PATROL                         | 13        | WARRANT ARREST                      | 7  |
| FRAUD COMPLAINT                     | 4         | WELFARE CHECK                       | 6  |