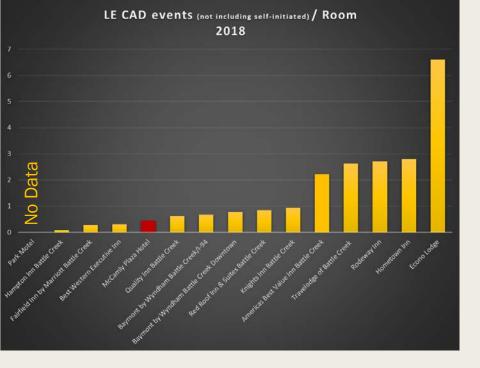

## CAD Events / Room

(2018 calendar year) (self-initiated activity not included)

| 911 HANG UP ABANDONED CALL          | 11        | HARASSMENT COMPLAINT                | 2  |
|-------------------------------------|-----------|-------------------------------------|----|
| ANIMAL COMPLAINT                    | 1         | INFORMATION ONLY CALL               | 1  |
| ASSAULT                             | 3         | LARCENY                             | 4  |
| ASSIST TO ANOTHER AGENCY            | 7         | MAN DOWN                            | 4  |
| BROADCAST                           | 1         | MAN WITH A GUN                      | 2  |
| CHECK AREA                          | 5         | MISSING PERSON                      | 1  |
| CHECK PREMISE                       | 2         | NOISE COMPLAINT                     | ,  |
| CHECK VEHICLE                       | 4         | OTHER PERSON TROUBLE                | 15 |
| CITIZEN ASSIST                      | 2         | OVERDO SE                           | 8  |
| CIVIL PRIVATE PROPERTY TOW          | 2         | PEACE OFFICER                       | 4  |
|                                     | 1         | RUNAWAY                             | 4  |
| CIVIL PROBLEM OR COMPLAINT          | 3         | STOLEN VEHICLE                      | 2  |
| CRIMINAL SEXUAL CONDUCT             | 3         |                                     | 3  |
| DISORDERLY PERSON                   |           | SUICIDAL SUBJECT                    | 7  |
| DOME STIC TROUBLE                   | <b>18</b> | SUSPICIOUS SITUATION                | 2  |
| DRIVING COMPLAINT                   | 1         | THREATSCOMPLAINT                    | 2  |
| FAIL TO PAY                         | 1         | TRAFFIC STOP                        | 5  |
| <b>FAIL TO RET BORROWED VEHICLE</b> | 1         | UNKNOWN TROUBLE                     | 4  |
| FIGHT                               | 1         | UNWANTED PERSON                     | 2  |
| FLEEING AND ELUDING                 | 1         | <b>VIOLATION OF PUB HEALTH CODE</b> | 3  |
| FOOT PATROL                         | 13        | WARRANT ARREST                      | 7  |
| FRAUD COMPLAINT                     | 4         | WELFARE CHECK                       | 6  |