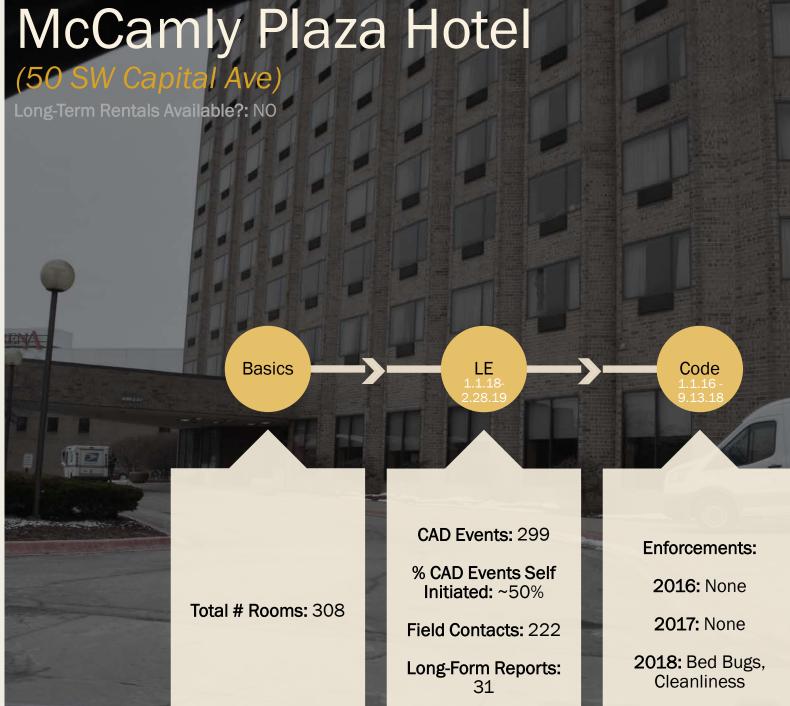

| 911 HANG UP ABANDONED CALL 9 LARCENY 8                                                                                                                                                                                                                                                                                                                                                                                                                                                                                                                                                                                                                                                                                                                                                                                                                                                                                                                                                                                                                                                                                                                                                                                                                                                                                                                                                                                                                                                                                                                                                                                                                                                                                                                                                                                                                                                                                                                                                                                                                                                                                         |
|--------------------------------------------------------------------------------------------------------------------------------------------------------------------------------------------------------------------------------------------------------------------------------------------------------------------------------------------------------------------------------------------------------------------------------------------------------------------------------------------------------------------------------------------------------------------------------------------------------------------------------------------------------------------------------------------------------------------------------------------------------------------------------------------------------------------------------------------------------------------------------------------------------------------------------------------------------------------------------------------------------------------------------------------------------------------------------------------------------------------------------------------------------------------------------------------------------------------------------------------------------------------------------------------------------------------------------------------------------------------------------------------------------------------------------------------------------------------------------------------------------------------------------------------------------------------------------------------------------------------------------------------------------------------------------------------------------------------------------------------------------------------------------------------------------------------------------------------------------------------------------------------------------------------------------------------------------------------------------------------------------------------------------------------------------------------------------------------------------------------------------|
| of the transfer of the transfe |
| ANIMAL COMPLAINT 2 MALICIOUS DESTRUCTION OF PROI 3                                                                                                                                                                                                                                                                                                                                                                                                                                                                                                                                                                                                                                                                                                                                                                                                                                                                                                                                                                                                                                                                                                                                                                                                                                                                                                                                                                                                                                                                                                                                                                                                                                                                                                                                                                                                                                                                                                                                                                                                                                                                             |
| ASSAULT 2 MAN DOWN 3                                                                                                                                                                                                                                                                                                                                                                                                                                                                                                                                                                                                                                                                                                                                                                                                                                                                                                                                                                                                                                                                                                                                                                                                                                                                                                                                                                                                                                                                                                                                                                                                                                                                                                                                                                                                                                                                                                                                                                                                                                                                                                           |
| ASSIST TO ANOTHER AGENCY 10 MOTORIST ASSIST 1                                                                                                                                                                                                                                                                                                                                                                                                                                                                                                                                                                                                                                                                                                                                                                                                                                                                                                                                                                                                                                                                                                                                                                                                                                                                                                                                                                                                                                                                                                                                                                                                                                                                                                                                                                                                                                                                                                                                                                                                                                                                                  |
| CHECK AREA 2 NOISE COMPLAINT 1                                                                                                                                                                                                                                                                                                                                                                                                                                                                                                                                                                                                                                                                                                                                                                                                                                                                                                                                                                                                                                                                                                                                                                                                                                                                                                                                                                                                                                                                                                                                                                                                                                                                                                                                                                                                                                                                                                                                                                                                                                                                                                 |
| CHECK PREMISE 2 OTHER PERSON TROUBLE 32                                                                                                                                                                                                                                                                                                                                                                                                                                                                                                                                                                                                                                                                                                                                                                                                                                                                                                                                                                                                                                                                                                                                                                                                                                                                                                                                                                                                                                                                                                                                                                                                                                                                                                                                                                                                                                                                                                                                                                                                                                                                                        |
| CHECK SUBJECT 8 PAPER SERVICE 1                                                                                                                                                                                                                                                                                                                                                                                                                                                                                                                                                                                                                                                                                                                                                                                                                                                                                                                                                                                                                                                                                                                                                                                                                                                                                                                                                                                                                                                                                                                                                                                                                                                                                                                                                                                                                                                                                                                                                                                                                                                                                                |
| CHECK VEHICLE 2 PEACE OFFICER 4                                                                                                                                                                                                                                                                                                                                                                                                                                                                                                                                                                                                                                                                                                                                                                                                                                                                                                                                                                                                                                                                                                                                                                                                                                                                                                                                                                                                                                                                                                                                                                                                                                                                                                                                                                                                                                                                                                                                                                                                                                                                                                |
| CITIZEN ASSIST 4 SHOTS FIRED HEARD 1                                                                                                                                                                                                                                                                                                                                                                                                                                                                                                                                                                                                                                                                                                                                                                                                                                                                                                                                                                                                                                                                                                                                                                                                                                                                                                                                                                                                                                                                                                                                                                                                                                                                                                                                                                                                                                                                                                                                                                                                                                                                                           |
| CIVIL PROBLEM OR COMPLAINT 4 SUICIDAL SUBJECT 8                                                                                                                                                                                                                                                                                                                                                                                                                                                                                                                                                                                                                                                                                                                                                                                                                                                                                                                                                                                                                                                                                                                                                                                                                                                                                                                                                                                                                                                                                                                                                                                                                                                                                                                                                                                                                                                                                                                                                                                                                                                                                |
| CRIMINAL SEXUAL CONDUCT 1 SUSPICIOUS SITUATION 5                                                                                                                                                                                                                                                                                                                                                                                                                                                                                                                                                                                                                                                                                                                                                                                                                                                                                                                                                                                                                                                                                                                                                                                                                                                                                                                                                                                                                                                                                                                                                                                                                                                                                                                                                                                                                                                                                                                                                                                                                                                                               |
| DISORDERLY PERSON 1 THREATS COMPLAINT 6                                                                                                                                                                                                                                                                                                                                                                                                                                                                                                                                                                                                                                                                                                                                                                                                                                                                                                                                                                                                                                                                                                                                                                                                                                                                                                                                                                                                                                                                                                                                                                                                                                                                                                                                                                                                                                                                                                                                                                                                                                                                                        |
| DOME STIC TROUBLE 17 TRAFFIC STOP 7                                                                                                                                                                                                                                                                                                                                                                                                                                                                                                                                                                                                                                                                                                                                                                                                                                                                                                                                                                                                                                                                                                                                                                                                                                                                                                                                                                                                                                                                                                                                                                                                                                                                                                                                                                                                                                                                                                                                                                                                                                                                                            |
| DRIVING COMPLAINT 1 UNATTENDED DEATH 1                                                                                                                                                                                                                                                                                                                                                                                                                                                                                                                                                                                                                                                                                                                                                                                                                                                                                                                                                                                                                                                                                                                                                                                                                                                                                                                                                                                                                                                                                                                                                                                                                                                                                                                                                                                                                                                                                                                                                                                                                                                                                         |
| FOOT PATROL 13 UNCLASSIFIED COMPLAINT 1                                                                                                                                                                                                                                                                                                                                                                                                                                                                                                                                                                                                                                                                                                                                                                                                                                                                                                                                                                                                                                                                                                                                                                                                                                                                                                                                                                                                                                                                                                                                                                                                                                                                                                                                                                                                                                                                                                                                                                                                                                                                                        |
| FOUND PROPERTY 1 UNKNOWN TROUBLE 4                                                                                                                                                                                                                                                                                                                                                                                                                                                                                                                                                                                                                                                                                                                                                                                                                                                                                                                                                                                                                                                                                                                                                                                                                                                                                                                                                                                                                                                                                                                                                                                                                                                                                                                                                                                                                                                                                                                                                                                                                                                                                             |
| FRAUD COMPLAINT 2 UNWANTED PERSON 10                                                                                                                                                                                                                                                                                                                                                                                                                                                                                                                                                                                                                                                                                                                                                                                                                                                                                                                                                                                                                                                                                                                                                                                                                                                                                                                                                                                                                                                                                                                                                                                                                                                                                                                                                                                                                                                                                                                                                                                                                                                                                           |
| HARASSMENT COMPLAINT 5 VIOLATION OF PUB HEALTH CODE 2                                                                                                                                                                                                                                                                                                                                                                                                                                                                                                                                                                                                                                                                                                                                                                                                                                                                                                                                                                                                                                                                                                                                                                                                                                                                                                                                                                                                                                                                                                                                                                                                                                                                                                                                                                                                                                                                                                                                                                                                                                                                          |
| INFORMATION ONLY CALL 8 WARRANT ARREST 5                                                                                                                                                                                                                                                                                                                                                                                                                                                                                                                                                                                                                                                                                                                                                                                                                                                                                                                                                                                                                                                                                                                                                                                                                                                                                                                                                                                                                                                                                                                                                                                                                                                                                                                                                                                                                                                                                                                                                                                                                                                                                       |
| JUVENILE TROUBLE 2 WELFARE CHECK 14                                                                                                                                                                                                                                                                                                                                                                                                                                                                                                                                                                                                                                                                                                                                                                                                                                                                                                                                                                                                                                                                                                                                                                                                                                                                                                                                                                                                                                                                                                                                                                                                                                                                                                                                                                                                                                                                                                                                                                                                                                                                                            |