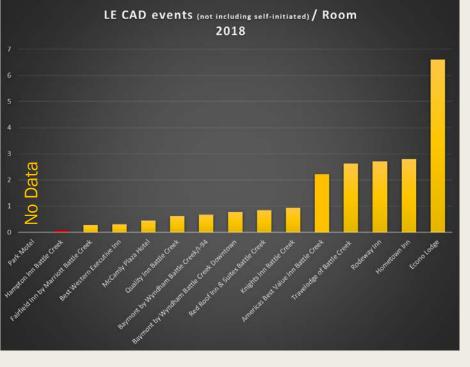

## CAD Events / Room

(2018 calendar year) (self-initiated activity not included)

| 911 HANG UP ABANDONED CALL          | 11        | HARASSMENT COMPLAINT                | 2  |
|-------------------------------------|-----------|-------------------------------------|----|
| ANIMAL COMPLAINT                    | 1         | INFORMATION ONLY CALL               | 1  |
| ASSAULT                             | 3         | LARCENY                             | 4  |
| ASSIST TO ANOTHER AGENCY            | 7         | MAN DOWN                            | 4  |
| BROADCAST                           | 1         | MAN WITH A GUN                      | 2  |
| CHECK AREA                          | 5         | MISSING PERSON                      | 1  |
| CHECK PREMISE                       | 2         | NOISE COMPLAINT                     | ,  |
| CHECK VEHICLE                       | 4         | OTHER PERSON TROUBLE                | 15 |
| CITIZEN ASSIST                      | 2         | OVERDO SE                           | 8  |
| CIVIL PRIVATE PROPERTY TOW          | 2         | PEACE OFFICER                       | 4  |
|                                     | 1         | RUNAWAY                             | 4  |
| CIVIL PROBLEM OR COMPLAINT          | 3         | STOLEN VEHICLE                      | 2  |
| CRIMINAL SEXUAL CONDUCT             | 3         |                                     | 3  |
| DISORDERLY PERSON                   |           | SUICIDAL SUBJECT                    | 7  |
| DOME STIC TROUBLE                   | <b>18</b> | SUSPICIOUS SITUATION                | 2  |
| DRIVING COMPLAINT                   | 1         | THREATSCOMPLAINT                    | 2  |
| FAIL TO PAY                         | 1         | TRAFFIC STOP                        | 5  |
| <b>FAIL TO RET BORROWED VEHICLE</b> | 1         | UNKNOWN TROUBLE                     | 4  |
| FIGHT                               | 1         | UNWANTED PERSON                     | 2  |
| FLEEING AND ELUDING                 | 1         | <b>VIOLATION OF PUB HEALTH CODE</b> | 3  |
| FOOT PATROL                         | 13        | WARRANT ARREST                      | 7  |
| FRAUD COMPLAINT                     | 4         | WELFARE CHECK                       | 6  |