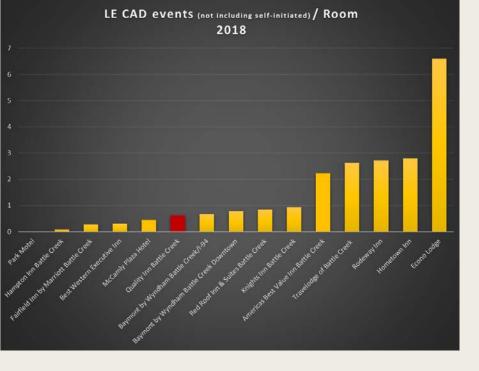

## CAD Events / Room

(2018 calendar year) (self-initiated activity not included)

| 911 HANG UP ABANDONED CALL          | 11        | HARASSMENT COMPLAINT                | 2  |
|-------------------------------------|-----------|-------------------------------------|----|
| ANIMAL COMPLAINT                    | 1         | INFORMATION ONLY CALL               | 1  |
| ASSAULT                             | 3         | LARCENY                             | 4  |
| ASSIST TO ANOTHER AGENCY            | 7         | MAN DOWN                            | 4  |
| BROADCAST                           | 1         | MAN WITH A GUN                      | 2  |
| CHECK AREA                          | 5         | MISSING PERSON                      | 1  |
| CHECK PREMISE                       | 2         | NOISE COMPLAINT                     | ,  |
| CHECK VEHICLE                       | 4         | OTHER PERSON TROUBLE                | 15 |
| CITIZEN ASSIST                      | 2         | OVERDO SE                           | 8  |
| CIVIL PRIVATE PROPERTY TOW          | 2         | PEACE OFFICER                       | 4  |
|                                     | 1         | RUNAWAY                             | 4  |
| CIVIL PROBLEM OR COMPLAINT          | 3         | STOLEN VEHICLE                      | 2  |
| CRIMINAL SEXUAL CONDUCT             | 3         |                                     | 3  |
| DISORDERLY PERSON                   |           | SUICIDAL SUBJECT                    | 7  |
| DOME STIC TROUBLE                   | <b>18</b> | SUSPICIOUS SITUATION                | 2  |
| DRIVING COMPLAINT                   | 1         | THREATSCOMPLAINT                    | 2  |
| FAIL TO PAY                         | 1         | TRAFFIC STOP                        | 5  |
| <b>FAIL TO RET BORROWED VEHICLE</b> | 1         | UNKNOWN TROUBLE                     | 4  |
| FIGHT                               | 1         | UNWANTED PERSON                     | 2  |
| FLEEING AND ELUDING                 | 1         | <b>VIOLATION OF PUB HEALTH CODE</b> | 3  |
| FOOT PATROL                         | 13        | WARRANT ARREST                      | 7  |
| FRAUD COMPLAINT                     | 4         | WELFARE CHECK                       | 6  |