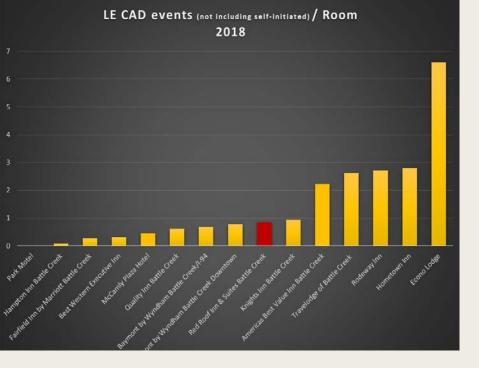

## CAD Events / Room

(2018 calendar year) (self-initiated activity not included)

| 911 HANG UP ABANDONED CALL          | 11        | HARASSMENT COMPLAINT                | 2  |
|-------------------------------------|-----------|-------------------------------------|----|
| ANIMAL COMPLAINT                    | 1         | INFORMATION ONLY CALL               | 1  |
| ASSAULT                             | 3         | LARCENY                             | 4  |
| ASSIST TO ANOTHER AGENCY            | 7         | MAN DOWN                            | 4  |
| BROADCAST                           | 1         | MAN WITH A GUN                      | 2  |
| CHECK AREA                          | 5         | MISSING PERSON                      | 1  |
| CHECK PREMISE                       | 2         | NOISE COMPLAINT                     | ,  |
| CHECK VEHICLE                       | 4         | OTHER PERSON TROUBLE                | 15 |
| CITIZEN ASSIST                      | 2         | OVERDO SE                           | 8  |
| CIVIL PRIVATE PROPERTY TOW          | 2         | PEACE OFFICER                       | 4  |
|                                     | 1         | RUNAWAY                             | 4  |
| CIVIL PROBLEM OR COMPLAINT          | 3         | STOLEN VEHICLE                      | 2  |
| CRIMINAL SEXUAL CONDUCT             | 3         |                                     | 3  |
| DISORDERLY PERSON                   |           | SUICIDAL SUBJECT                    | 7  |
| DOME STIC TROUBLE                   | <b>18</b> | SUSPICIOUS SITUATION                | 2  |
| DRIVING COMPLAINT                   | 1         | THREATSCOMPLAINT                    | 2  |
| FAIL TO PAY                         | 1         | TRAFFIC STOP                        | 5  |
| <b>FAIL TO RET BORROWED VEHICLE</b> | 1         | UNKNOWN TROUBLE                     | 4  |
| FIGHT                               | 1         | UNWANTED PERSON                     | 2  |
| FLEEING AND ELUDING                 | 1         | <b>VIOLATION OF PUB HEALTH CODE</b> | 3  |
| FOOT PATROL                         | 13        | WARRANT ARREST                      | 7  |
| FRAUD COMPLAINT                     | 4         | WELFARE CHECK                       | 6  |