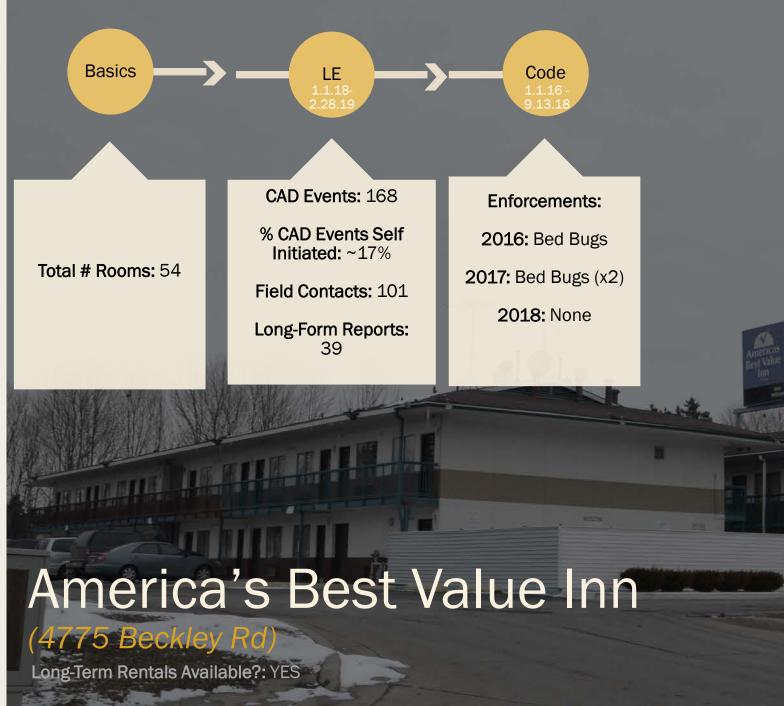

#### CAD Event Nature 1/1/18-2/28/19 911 HANG UP ABANDONED CALL MISSING PERSON ABANDONED VEHICLE NOISE COMPLAINT ASSAULT **OPERATING WHILE INTOXICATED ASSIST TO ANOTHER AGENCY** OTHER PERSON TROUBLE **BREAKING AND ENTERING** OVERDO SE PANHANDLING CHECK PREMISE PAPER SERVICE CHECK SUBJECT PEACE OFFICER REPOSESSION RESISTING AND OBSTRUCTING CIVIL PROBLEM OR COMPLAINT ROBBERY CRIMINAL SEXUAL CONDUCT **STOLEN VEHICLE DISORDERLY PERSON** SUICIDAL SUBJECT DOME STIC TROUBLE SUSPICIOUS SITUATION **FAIL TO PAY** THREAT S COMPLAINT FIGHT TRAFFIC STOP FIREWORKS COMPLAINT TRESPASSING FOOT PATROL **UNATTENDED DEATH** HARASSMENT COMPLAINT **UNKNOWN TROUBLE** INFORMATION ONLY CALL **UNWANTED PERSON** VIOLATION OF PUB HEALTH CODE MALICIOUS DESTRUCTION OF PROP WARRANT ARREST

WELFARE CHECK

MAN DOWN

MAN WITH A GUN

| 911 HANG UP ABANDONED CALL | 4 |
|----------------------------|---|
| ANIMAL COMPLAINT           | 1 |
| ASSAULT                    | 1 |
| ASSIST TO ANOTHER AGENCY   | 1 |
| CHECK AREA                 | 1 |
| CHECK SUBJECT              | 3 |
| CITIZEN ASSIST             | 3 |
| CIVIL PROBLEM OR COMPLAINT | 1 |
| CRIMINAL SEXUAL CONDUCT    | 1 |
| FOUND PROPERTY             | 1 |
| FRAUD COMPLAINT            | 1 |
| INFORMATION ONLY CALL      | 1 |
| OVERDO SE                  | 1 |
| UNKNOWN TROUBLE            | 2 |
| WELFARE CHECK              | 2 |