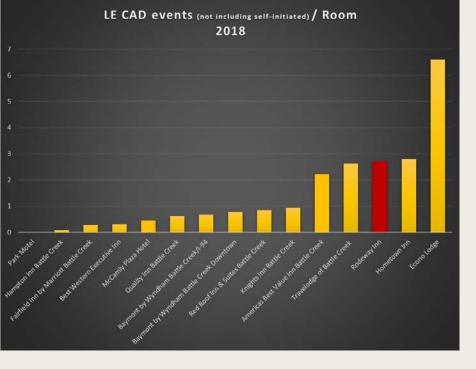

## CAD Events / Room

(2018 calendar year) (self-initiated activity not included)

| 911 HANG UP ABANDONED CALL          | 11        | HARASSMENT COMPLAINT                | 2  |
|-------------------------------------|-----------|-------------------------------------|----|
| ANIMAL COMPLAINT                    | 1         | INFORMATION ONLY CALL               | 1  |
| ASSAULT                             | 3         | LARCENY                             | 4  |
| ASSIST TO ANOTHER AGENCY            | 7         | MAN DOWN                            | 4  |
| BROADCAST                           | 1         | MAN WITH A GUN                      | 2  |
| CHECK AREA                          | 5         | MISSING PERSON                      | 1  |
| CHECK PREMISE                       | 2         | NOISE COMPLAINT                     | ,  |
| CHECK VEHICLE                       | 4         | OTHER PERSON TROUBLE                | 15 |
| CITIZEN ASSIST                      | 2         | OVERDO SE                           | 8  |
| CIVIL PRIVATE PROPERTY TOW          | 2         | PEACE OFFICER                       | 4  |
|                                     | 1         | RUNAWAY                             | 4  |
| CIVIL PROBLEM OR COMPLAINT          | 3         | STOLEN VEHICLE                      | 2  |
| CRIMINAL SEXUAL CONDUCT             | 3         |                                     | 3  |
| DISORDERLY PERSON                   |           | SUICIDAL SUBJECT                    | 7  |
| DOME STIC TROUBLE                   | <b>18</b> | SUSPICIOUS SITUATION                | 2  |
| DRIVING COMPLAINT                   | 1         | THREATSCOMPLAINT                    | 2  |
| FAIL TO PAY                         | 1         | TRAFFIC STOP                        | 5  |
| <b>FAIL TO RET BORROWED VEHICLE</b> | 1         | UNKNOWN TROUBLE                     | 4  |
| FIGHT                               | 1         | UNWANTED PERSON                     | 2  |
| FLEEING AND ELUDING                 | 1         | <b>VIOLATION OF PUB HEALTH CODE</b> | 3  |
| FOOT PATROL                         | 13        | WARRANT ARREST                      | 7  |
| FRAUD COMPLAINT                     | 4         | WELFARE CHECK                       | 6  |