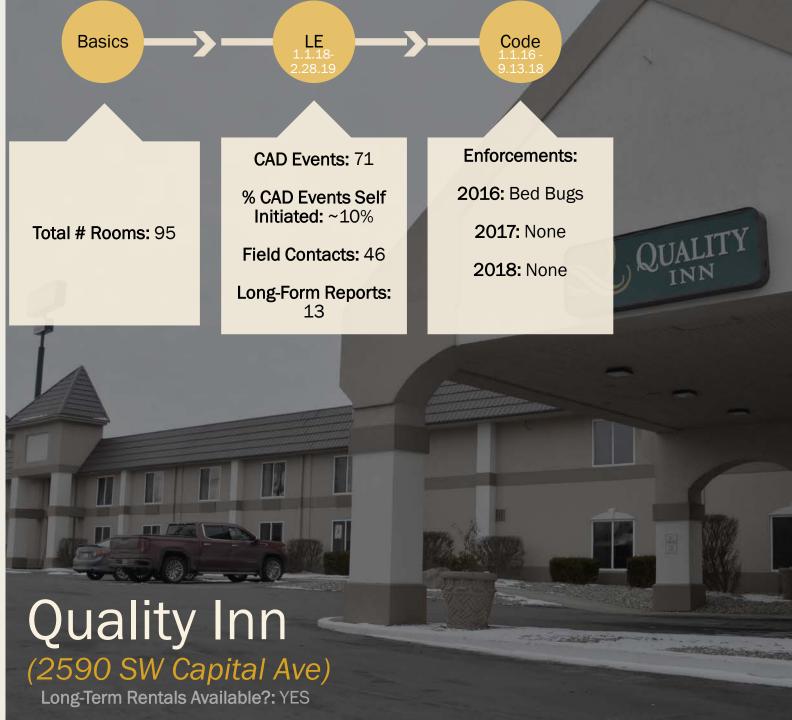

## CAD Events / Room

(2018 calendar year) (self-initiated activity not included)

| 911 HANG UP ABANDONED CALL          | 11        | HARASSMENT COMPLAINT                | 2  |
|-------------------------------------|-----------|-------------------------------------|----|
| ANIMAL COMPLAINT                    | 1         | INFORMATION ONLY CALL               | 1  |
| ASSAULT                             | 3         | LARCENY                             | 4  |
| ASSIST TO ANOTHER AGENCY            | 7         | MAN DOWN                            | 4  |
| BROADCAST                           | 1         | MAN WITH A GUN                      | 2  |
| CHECK AREA                          | 5         | MISSING PERSON                      | 1  |
| CHECK PREMISE                       | 2         | NOISE COMPLAINT                     | ,  |
| CHECK VEHICLE                       | 4         | OTHER PERSON TROUBLE                | 15 |
| CITIZEN ASSIST                      | 2         | OVERDO SE                           | 8  |
| CIVIL PRIVATE PROPERTY TOW          | 2         | PEACE OFFICER                       | 4  |
|                                     | 1         | RUNAWAY                             | 4  |
| CIVIL PROBLEM OR COMPLAINT          | 3         | STOLEN VEHICLE                      | 2  |
| CRIMINAL SEXUAL CONDUCT             | 3         |                                     | 3  |
| DISORDERLY PERSON                   |           | SUICIDAL SUBJECT                    | 7  |
| DOME STIC TROUBLE                   | <b>18</b> | SUSPICIOUS SITUATION                | 2  |
| DRIVING COMPLAINT                   | 1         | THREATSCOMPLAINT                    | 2  |
| FAIL TO PAY                         | 1         | TRAFFIC STOP                        | 5  |
| <b>FAIL TO RET BORROWED VEHICLE</b> | 1         | UNKNOWN TROUBLE                     | 4  |
| FIGHT                               | 1         | UNWANTED PERSON                     | 2  |
| FLEEING AND ELUDING                 | 1         | <b>VIOLATION OF PUB HEALTH CODE</b> | 3  |
| FOOT PATROL                         | 13        | WARRANT ARREST                      | 7  |
| FRAUD COMPLAINT                     | 4         | WELFARE CHECK                       | 6  |