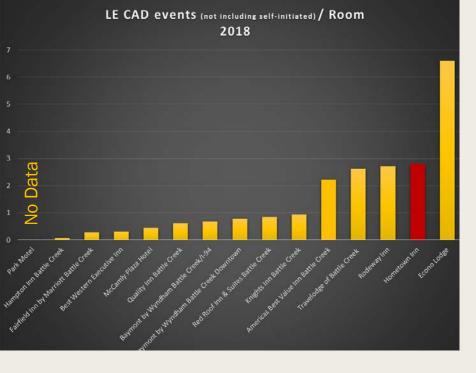

## CAD Events / Room

(2018 calendar year) (self-initiated activity not included)

| 911 HANG UP ABANDONED CALL          | 11        | HARASSMENT COMPLAINT                | 2  |
|-------------------------------------|-----------|-------------------------------------|----|
| ANIMAL COMPLAINT                    | 1         | INFORMATION ONLY CALL               | 1  |
| ASSAULT                             | 3         | LARCENY                             | 4  |
| ASSIST TO ANOTHER AGENCY            | 7         | MAN DOWN                            | 4  |
| BROADCAST                           | 1         | MAN WITH A GUN                      | 2  |
| CHECK AREA                          | 5         | MISSING PERSON                      | 1  |
| CHECK PREMISE                       | 2         | NOISE COMPLAINT                     | ,  |
| CHECK VEHICLE                       | 4         | OTHER PERSON TROUBLE                | 15 |
| CITIZEN ASSIST                      | 2         | OVERDO SE                           | 8  |
| CIVIL PRIVATE PROPERTY TOW          | 2         | PEACE OFFICER                       | 4  |
|                                     | 1         | RUNAWAY                             | 4  |
| CIVIL PROBLEM OR COMPLAINT          | 3         | STOLEN VEHICLE                      | 2  |
| CRIMINAL SEXUAL CONDUCT             | 3         |                                     | 3  |
| DISORDERLY PERSON                   |           | SUICIDAL SUBJECT                    | 7  |
| DOME STIC TROUBLE                   | <b>18</b> | SUSPICIOUS SITUATION                | 2  |
| DRIVING COMPLAINT                   | 1         | THREATSCOMPLAINT                    | 2  |
| FAIL TO PAY                         | 1         | TRAFFIC STOP                        | 5  |
| <b>FAIL TO RET BORROWED VEHICLE</b> | 1         | UNKNOWN TROUBLE                     | 4  |
| FIGHT                               | 1         | UNWANTED PERSON                     | 2  |
| FLEEING AND ELUDING                 | 1         | <b>VIOLATION OF PUB HEALTH CODE</b> | 3  |
| FOOT PATROL                         | 13        | WARRANT ARREST                      | 7  |
| FRAUD COMPLAINT                     | 4         | WELFARE CHECK                       | 6  |