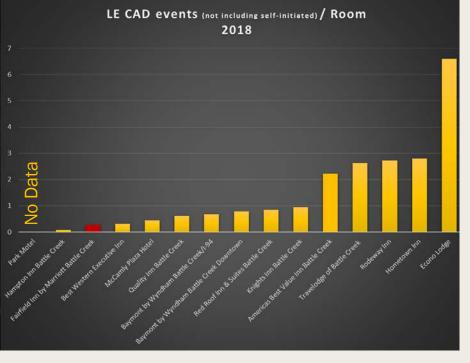

## CAD Events / Room

(2018 calendar year) (self-initiated activity not included)

| 911 HANG UP ABANDONED CALL          | 11        | HARASSMENT COMPLAINT                | 2  |
|-------------------------------------|-----------|-------------------------------------|----|
| ANIMAL COMPLAINT                    | 1         | INFORMATION ONLY CALL               | 1  |
| ASSAULT                             | 3         | LARCENY                             | 4  |
| ASSIST TO ANOTHER AGENCY            | 7         | MAN DOWN                            | 4  |
| BROADCAST                           | 1         | MAN WITH A GUN                      | 2  |
| CHECK AREA                          | 5         | MISSING PERSON                      | 1  |
| CHECK PREMISE                       | 2         | NOISE COMPLAINT                     | ,  |
| CHECK VEHICLE                       | 4         | OTHER PERSON TROUBLE                | 15 |
| CITIZEN ASSIST                      | 2         | OVERDO SE                           | 8  |
| CIVIL PRIVATE PROPERTY TOW          | 2         | PEACE OFFICER                       | 4  |
|                                     | 1         | RUNAWAY                             | 4  |
| CIVIL PROBLEM OR COMPLAINT          | 3         | STOLEN VEHICLE                      | 2  |
| CRIMINAL SEXUAL CONDUCT             | 3         |                                     | 3  |
| DISORDERLY PERSON                   |           | SUICIDAL SUBJECT                    | 7  |
| DOME STIC TROUBLE                   | <b>18</b> | SUSPICIOUS SITUATION                | 2  |
| DRIVING COMPLAINT                   | 1         | THREATSCOMPLAINT                    | 2  |
| FAIL TO PAY                         | 1         | TRAFFIC STOP                        | 5  |
| <b>FAIL TO RET BORROWED VEHICLE</b> | 1         | UNKNOWN TROUBLE                     | 4  |
| FIGHT                               | 1         | UNWANTED PERSON                     | 2  |
| FLEEING AND ELUDING                 | 1         | <b>VIOLATION OF PUB HEALTH CODE</b> | 3  |
| FOOT PATROL                         | 13        | WARRANT ARREST                      | 7  |
| FRAUD COMPLAINT                     | 4         | WELFARE CHECK                       | 6  |